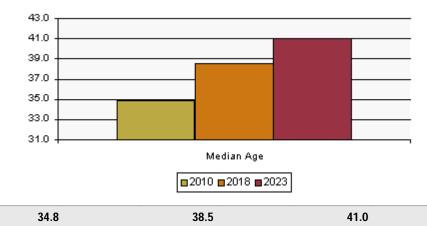

|                        | 1789 STATE ST, SAN DIEGO, CA, 92101-2530: Radius Analysis Area Group: Radius 1.0 |                 |              |                |            |                                                                                                                                                                                                                                                                                                                                                                                                                                                                                                                                                                                                                                                                                                                                                                                                                                                                                                                                                                                                                                                                                                                                                                                                                                                                                                                                                                                                                                                                                                                                                                                                                                                                                                                                                                                                                                                                                                                                                                                                                                                                                                                                |  |
|------------------------|----------------------------------------------------------------------------------|-----------------|--------------|----------------|------------|--------------------------------------------------------------------------------------------------------------------------------------------------------------------------------------------------------------------------------------------------------------------------------------------------------------------------------------------------------------------------------------------------------------------------------------------------------------------------------------------------------------------------------------------------------------------------------------------------------------------------------------------------------------------------------------------------------------------------------------------------------------------------------------------------------------------------------------------------------------------------------------------------------------------------------------------------------------------------------------------------------------------------------------------------------------------------------------------------------------------------------------------------------------------------------------------------------------------------------------------------------------------------------------------------------------------------------------------------------------------------------------------------------------------------------------------------------------------------------------------------------------------------------------------------------------------------------------------------------------------------------------------------------------------------------------------------------------------------------------------------------------------------------------------------------------------------------------------------------------------------------------------------------------------------------------------------------------------------------------------------------------------------------------------------------------------------------------------------------------------------------|--|
| Description            | 2010 201                                                                         |                 |              | 018 2023       |            |                                                                                                                                                                                                                                                                                                                                                                                                                                                                                                                                                                                                                                                                                                                                                                                                                                                                                                                                                                                                                                                                                                                                                                                                                                                                                                                                                                                                                                                                                                                                                                                                                                                                                                                                                                                                                                                                                                                                                                                                                                                                                                                                |  |
|                        | Census                                                                           | %               | Estimate     | %              | Projection | %                                                                                                                                                                                                                                                                                                                                                                                                                                                                                                                                                                                                                                                                                                                                                                                                                                                                                                                                                                                                                                                                                                                                                                                                                                                                                                                                                                                                                                                                                                                                                                                                                                                                                                                                                                                                                                                                                                                                                                                                                                                                                                                              |  |
|                        | 46.0 T                                                                           |                 |              |                |            |                                                                                                                                                                                                                                                                                                                                                                                                                                                                                                                                                                                                                                                                                                                                                                                                                                                                                                                                                                                                                                                                                                                                                                                                                                                                                                                                                                                                                                                                                                                                                                                                                                                                                                                                                                                                                                                                                                                                                                                                                                                                                                                                |  |
|                        | 44.0                                                                             |                 |              |                |            |                                                                                                                                                                                                                                                                                                                                                                                                                                                                                                                                                                                                                                                                                                                                                                                                                                                                                                                                                                                                                                                                                                                                                                                                                                                                                                                                                                                                                                                                                                                                                                                                                                                                                                                                                                                                                                                                                                                                                                                                                                                                                                                                |  |
|                        | 42.0                                                                             |                 |              |                |            |                                                                                                                                                                                                                                                                                                                                                                                                                                                                                                                                                                                                                                                                                                                                                                                                                                                                                                                                                                                                                                                                                                                                                                                                                                                                                                                                                                                                                                                                                                                                                                                                                                                                                                                                                                                                                                                                                                                                                                                                                                                                                                                                |  |
|                        | 40.0                                                                             |                 |              |                |            |                                                                                                                                                                                                                                                                                                                                                                                                                                                                                                                                                                                                                                                                                                                                                                                                                                                                                                                                                                                                                                                                                                                                                                                                                                                                                                                                                                                                                                                                                                                                                                                                                                                                                                                                                                                                                                                                                                                                                                                                                                                                                                                                |  |
|                        | 38.0                                                                             |                 |              |                |            |                                                                                                                                                                                                                                                                                                                                                                                                                                                                                                                                                                                                                                                                                                                                                                                                                                                                                                                                                                                                                                                                                                                                                                                                                                                                                                                                                                                                                                                                                                                                                                                                                                                                                                                                                                                                                                                                                                                                                                                                                                                                                                                                |  |
|                        |                                                                                  |                 |              |                |            |                                                                                                                                                                                                                                                                                                                                                                                                                                                                                                                                                                                                                                                                                                                                                                                                                                                                                                                                                                                                                                                                                                                                                                                                                                                                                                                                                                                                                                                                                                                                                                                                                                                                                                                                                                                                                                                                                                                                                                                                                                                                                                                                |  |
|                        | 36.0 🕂                                                                           |                 | Me           | dian Age       |            |                                                                                                                                                                                                                                                                                                                                                                                                                                                                                                                                                                                                                                                                                                                                                                                                                                                                                                                                                                                                                                                                                                                                                                                                                                                                                                                                                                                                                                                                                                                                                                                                                                                                                                                                                                                                                                                                                                                                                                                                                                                                                                                                |  |
|                        |                                                                                  |                 |              | 2018 2023      |            |                                                                                                                                                                                                                                                                                                                                                                                                                                                                                                                                                                                                                                                                                                                                                                                                                                                                                                                                                                                                                                                                                                                                                                                                                                                                                                                                                                                                                                                                                                                                                                                                                                                                                                                                                                                                                                                                                                                                                                                                                                                                                                                                |  |
|                        |                                                                                  |                 | 20101        | 2010 2023      |            |                                                                                                                                                                                                                                                                                                                                                                                                                                                                                                                                                                                                                                                                                                                                                                                                                                                                                                                                                                                                                                                                                                                                                                                                                                                                                                                                                                                                                                                                                                                                                                                                                                                                                                                                                                                                                                                                                                                                                                                                                                                                                                                                |  |
| Median Age             | 38.6                                                                             |                 | 41.4         |                | 43.7       |                                                                                                                                                                                                                                                                                                                                                                                                                                                                                                                                                                                                                                                                                                                                                                                                                                                                                                                                                                                                                                                                                                                                                                                                                                                                                                                                                                                                                                                                                                                                                                                                                                                                                                                                                                                                                                                                                                                                                                                                                                                                                                                                |  |
| Male Population by Age | 17,394                                                                           |                 | 20,355       |                | 21,749     |                                                                                                                                                                                                                                                                                                                                                                                                                                                                                                                                                                                                                                                                                                                                                                                                                                                                                                                                                                                                                                                                                                                                                                                                                                                                                                                                                                                                                                                                                                                                                                                                                                                                                                                                                                                                                                                                                                                                                                                                                                                                                                                                |  |
|                        | 35.00% -                                                                         |                 |              |                |            |                                                                                                                                                                                                                                                                                                                                                                                                                                                                                                                                                                                                                                                                                                                                                                                                                                                                                                                                                                                                                                                                                                                                                                                                                                                                                                                                                                                                                                                                                                                                                                                                                                                                                                                                                                                                                                                                                                                                                                                                                                                                                                                                |  |
|                        | 30.00% -                                                                         |                 |              | *              |            |                                                                                                                                                                                                                                                                                                                                                                                                                                                                                                                                                                                                                                                                                                                                                                                                                                                                                                                                                                                                                                                                                                                                                                                                                                                                                                                                                                                                                                                                                                                                                                                                                                                                                                                                                                                                                                                                                                                                                                                                                                                                                                                                |  |
|                        | 25.00% -                                                                         |                 |              |                |            |                                                                                                                                                                                                                                                                                                                                                                                                                                                                                                                                                                                                                                                                                                                                                                                                                                                                                                                                                                                                                                                                                                                                                                                                                                                                                                                                                                                                                                                                                                                                                                                                                                                                                                                                                                                                                                                                                                                                                                                                                                                                                                                                |  |
|                        | 20.00% -<br>15.00% -                                                             |                 |              |                |            |                                                                                                                                                                                                                                                                                                                                                                                                                                                                                                                                                                                                                                                                                                                                                                                                                                                                                                                                                                                                                                                                                                                                                                                                                                                                                                                                                                                                                                                                                                                                                                                                                                                                                                                                                                                                                                                                                                                                                                                                                                                                                                                                |  |
|                        | 10.00% -                                                                         |                 |              | <u> </u>       | 100        |                                                                                                                                                                                                                                                                                                                                                                                                                                                                                                                                                                                                                                                                                                                                                                                                                                                                                                                                                                                                                                                                                                                                                                                                                                                                                                                                                                                                                                                                                                                                                                                                                                                                                                                                                                                                                                                                                                                                                                                                                                                                                                                                |  |
|                        | 5.00% -                                                                          |                 |              | /              |            | Concession of the local division of the loca |  |
|                        | - 0.00% -<br>A                                                                   | ge 0 - 4 Age 10 | ) - Age 18 - | Age 25 - Age 4 | ю. Аде 65- | Age 85                                                                                                                                                                                                                                                                                                                                                                                                                                                                                                                                                                                                                                                                                                                                                                                                                                                                                                                                                                                                                                                                                                                                                                                                                                                                                                                                                                                                                                                                                                                                                                                                                                                                                                                                                                                                                                                                                                                                                                                                                                                                                                                         |  |
|                        |                                                                                  | 14              | Ž20          | 34 Š4          |            | and over                                                                                                                                                                                                                                                                                                                                                                                                                                                                                                                                                                                                                                                                                                                                                                                                                                                                                                                                                                                                                                                                                                                                                                                                                                                                                                                                                                                                                                                                                                                                                                                                                                                                                                                                                                                                                                                                                                                                                                                                                                                                                                                       |  |
|                        |                                                                                  |                 |              | 2018 🔒         | 2023       |                                                                                                                                                                                                                                                                                                                                                                                                                                                                                                                                                                                                                                                                                                                                                                                                                                                                                                                                                                                                                                                                                                                                                                                                                                                                                                                                                                                                                                                                                                                                                                                                                                                                                                                                                                                                                                                                                                                                                                                                                                                                                                                                |  |
| Age 0 - 4              | 301                                                                              | 1.73%           | 319          | 1.57%          | 303        | 1.39                                                                                                                                                                                                                                                                                                                                                                                                                                                                                                                                                                                                                                                                                                                                                                                                                                                                                                                                                                                                                                                                                                                                                                                                                                                                                                                                                                                                                                                                                                                                                                                                                                                                                                                                                                                                                                                                                                                                                                                                                                                                                                                           |  |
| Age 5 - 9              | 151                                                                              | 0.87%           | 356          | 1.75%          | 362        | 1.66                                                                                                                                                                                                                                                                                                                                                                                                                                                                                                                                                                                                                                                                                                                                                                                                                                                                                                                                                                                                                                                                                                                                                                                                                                                                                                                                                                                                                                                                                                                                                                                                                                                                                                                                                                                                                                                                                                                                                                                                                                                                                                                           |  |
| Age 10 - 14            | 119                                                                              | 0.69%           | 261          | 1.28%          | 386        | 1.77                                                                                                                                                                                                                                                                                                                                                                                                                                                                                                                                                                                                                                                                                                                                                                                                                                                                                                                                                                                                                                                                                                                                                                                                                                                                                                                                                                                                                                                                                                                                                                                                                                                                                                                                                                                                                                                                                                                                                                                                                                                                                                                           |  |
| Age 15 - 17            | 126                                                                              | 0.72%           | 137          | 0.67%          | 219        | 1.01                                                                                                                                                                                                                                                                                                                                                                                                                                                                                                                                                                                                                                                                                                                                                                                                                                                                                                                                                                                                                                                                                                                                                                                                                                                                                                                                                                                                                                                                                                                                                                                                                                                                                                                                                                                                                                                                                                                                                                                                                                                                                                                           |  |
| Age 18 - 20            | 295                                                                              | 1.69%           | 234          | 1.15%          | 258        | 1.18                                                                                                                                                                                                                                                                                                                                                                                                                                                                                                                                                                                                                                                                                                                                                                                                                                                                                                                                                                                                                                                                                                                                                                                                                                                                                                                                                                                                                                                                                                                                                                                                                                                                                                                                                                                                                                                                                                                                                                                                                                                                                                                           |  |
| Age 21 - 24            | 1,275                                                                            | 7.33%           | 516          | 2.53%          | 420        | 1.93                                                                                                                                                                                                                                                                                                                                                                                                                                                                                                                                                                                                                                                                                                                                                                                                                                                                                                                                                                                                                                                                                                                                                                                                                                                                                                                                                                                                                                                                                                                                                                                                                                                                                                                                                                                                                                                                                                                                                                                                                                                                                                                           |  |
| Age 25 - 34            | 5,124                                                                            | 29.45%          | 5,619        | 27.61%         | 4,947      | 22.75                                                                                                                                                                                                                                                                                                                                                                                                                                                                                                                                                                                                                                                                                                                                                                                                                                                                                                                                                                                                                                                                                                                                                                                                                                                                                                                                                                                                                                                                                                                                                                                                                                                                                                                                                                                                                                                                                                                                                                                                                                                                                                                          |  |
| Age 35 - 44            | 3,282                                                                            | 18.87%          | 4,229        | 20.78%         | 4,696      | 21.59                                                                                                                                                                                                                                                                                                                                                                                                                                                                                                                                                                                                                                                                                                                                                                                                                                                                                                                                                                                                                                                                                                                                                                                                                                                                                                                                                                                                                                                                                                                                                                                                                                                                                                                                                                                                                                                                                                                                                                                                                                                                                                                          |  |
| Age 45 - 54            | 2,645                                                                            | 15.21%          | 3,166        | 15.55%         | 3,712      | 17.07                                                                                                                                                                                                                                                                                                                                                                                                                                                                                                                                                                                                                                                                                                                                                                                                                                                                                                                                                                                                                                                                                                                                                                                                                                                                                                                                                                                                                                                                                                                                                                                                                                                                                                                                                                                                                                                                                                                                                                                                                                                                                                                          |  |
| Age 55 - 64            | 2,039                                                                            | 11.72%          | 2,510        | 12.33%         | 2,832      | 13.02                                                                                                                                                                                                                                                                                                                                                                                                                                                                                                                                                                                                                                                                                                                                                                                                                                                                                                                                                                                                                                                                                                                                                                                                                                                                                                                                                                                                                                                                                                                                                                                                                                                                                                                                                                                                                                                                                                                                                                                                                                                                                                                          |  |
| Age 65 - 74            | 1,130                                                                            | 6.50%           | 1,769        | 8.69%          | 2,134      | 9.81                                                                                                                                                                                                                                                                                                                                                                                                                                                                                                                                                                                                                                                                                                                                                                                                                                                                                                                                                                                                                                                                                                                                                                                                                                                                                                                                                                                                                                                                                                                                                                                                                                                                                                                                                                                                                                                                                                                                                                                                                                                                                                                           |  |
| Age 75 - 84            | 694                                                                              | 3.99%           | 957          | 4.70%          | 1,177      | 5.41                                                                                                                                                                                                                                                                                                                                                                                                                                                                                                                                                                                                                                                                                                                                                                                                                                                                                                                                                                                                                                                                                                                                                                                                                                                                                                                                                                                                                                                                                                                                                                                                                                                                                                                                                                                                                                                                                                                                                                                                                                                                                                                           |  |
| Age 85 and over        | 214                                                                              | 1.23%           | 282          | 1.39%          | 306        | 1.41                                                                                                                                                                                                                                                                                                                                                                                                                                                                                                                                                                                                                                                                                                                                                                                                                                                                                                                                                                                                                                                                                                                                                                                                                                                                                                                                                                                                                                                                                                                                                                                                                                                                                                                                                                                                                                                                                                                                                                                                                                                                                                                           |  |
| •                      |                                                                                  |                 |              |                |            |                                                                                                                                                                                                                                                                                                                                                                                                                                                                                                                                                                                                                                                                                                                                                                                                                                                                                                                                                                                                                                                                                                                                                                                                                                                                                                                                                                                                                                                                                                                                                                                                                                                                                                                                                                                                                                                                                                                                                                                                                                                                                                                                |  |
| Age 16 and over        | 16,788                                                                           | 96.51%          | 19,376       | 95.19%         | 20,630     | 94.85                                                                                                                                                                                                                                                                                                                                                                                                                                                                                                                                                                                                                                                                                                                                                                                                                                                                                                                                                                                                                                                                                                                                                                                                                                                                                                                                                                                                                                                                                                                                                                                                                                                                                                                                                                                                                                                                                                                                                                                                                                                                                                                          |  |