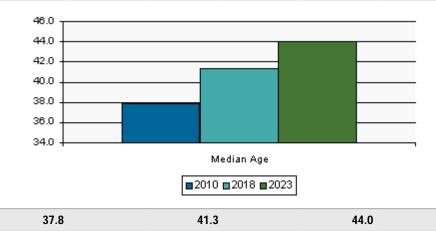

|                        | 1789 STATE ST, SAN DIEGO, CA, 92101-2530: Radius Analysis Area Group: Radius 1.0 |                 |              |                |            |                                                                                                                                                                                                                                                                                                                                                                                                                                                                                                                                                                                                                                                                                                                                                                                                                                                                                                                                                                                                                                                                                                                                                                                                                                                                                                                                                                                                                                                                                                                                                                                                                                                                                                                                                                                                                                                                                                                                                                                                                                                                                                                                |  |
|------------------------|----------------------------------------------------------------------------------|-----------------|--------------|----------------|------------|--------------------------------------------------------------------------------------------------------------------------------------------------------------------------------------------------------------------------------------------------------------------------------------------------------------------------------------------------------------------------------------------------------------------------------------------------------------------------------------------------------------------------------------------------------------------------------------------------------------------------------------------------------------------------------------------------------------------------------------------------------------------------------------------------------------------------------------------------------------------------------------------------------------------------------------------------------------------------------------------------------------------------------------------------------------------------------------------------------------------------------------------------------------------------------------------------------------------------------------------------------------------------------------------------------------------------------------------------------------------------------------------------------------------------------------------------------------------------------------------------------------------------------------------------------------------------------------------------------------------------------------------------------------------------------------------------------------------------------------------------------------------------------------------------------------------------------------------------------------------------------------------------------------------------------------------------------------------------------------------------------------------------------------------------------------------------------------------------------------------------------|--|
| Description            | 2010 201                                                                         |                 |              | 018 2023       |            |                                                                                                                                                                                                                                                                                                                                                                                                                                                                                                                                                                                                                                                                                                                                                                                                                                                                                                                                                                                                                                                                                                                                                                                                                                                                                                                                                                                                                                                                                                                                                                                                                                                                                                                                                                                                                                                                                                                                                                                                                                                                                                                                |  |
|                        | Census                                                                           | %               | Estimate     | %              | Projection | %                                                                                                                                                                                                                                                                                                                                                                                                                                                                                                                                                                                                                                                                                                                                                                                                                                                                                                                                                                                                                                                                                                                                                                                                                                                                                                                                                                                                                                                                                                                                                                                                                                                                                                                                                                                                                                                                                                                                                                                                                                                                                                                              |  |
|                        | 46.0 T                                                                           |                 |              |                |            |                                                                                                                                                                                                                                                                                                                                                                                                                                                                                                                                                                                                                                                                                                                                                                                                                                                                                                                                                                                                                                                                                                                                                                                                                                                                                                                                                                                                                                                                                                                                                                                                                                                                                                                                                                                                                                                                                                                                                                                                                                                                                                                                |  |
|                        | 44.0                                                                             |                 |              |                |            |                                                                                                                                                                                                                                                                                                                                                                                                                                                                                                                                                                                                                                                                                                                                                                                                                                                                                                                                                                                                                                                                                                                                                                                                                                                                                                                                                                                                                                                                                                                                                                                                                                                                                                                                                                                                                                                                                                                                                                                                                                                                                                                                |  |
|                        | 42.0                                                                             |                 |              |                |            |                                                                                                                                                                                                                                                                                                                                                                                                                                                                                                                                                                                                                                                                                                                                                                                                                                                                                                                                                                                                                                                                                                                                                                                                                                                                                                                                                                                                                                                                                                                                                                                                                                                                                                                                                                                                                                                                                                                                                                                                                                                                                                                                |  |
|                        | 40.0                                                                             |                 |              |                |            |                                                                                                                                                                                                                                                                                                                                                                                                                                                                                                                                                                                                                                                                                                                                                                                                                                                                                                                                                                                                                                                                                                                                                                                                                                                                                                                                                                                                                                                                                                                                                                                                                                                                                                                                                                                                                                                                                                                                                                                                                                                                                                                                |  |
|                        | 38.0                                                                             |                 |              |                |            |                                                                                                                                                                                                                                                                                                                                                                                                                                                                                                                                                                                                                                                                                                                                                                                                                                                                                                                                                                                                                                                                                                                                                                                                                                                                                                                                                                                                                                                                                                                                                                                                                                                                                                                                                                                                                                                                                                                                                                                                                                                                                                                                |  |
|                        |                                                                                  |                 |              |                |            |                                                                                                                                                                                                                                                                                                                                                                                                                                                                                                                                                                                                                                                                                                                                                                                                                                                                                                                                                                                                                                                                                                                                                                                                                                                                                                                                                                                                                                                                                                                                                                                                                                                                                                                                                                                                                                                                                                                                                                                                                                                                                                                                |  |
|                        | 36.0 🕂                                                                           |                 | Me           | dian Age       |            |                                                                                                                                                                                                                                                                                                                                                                                                                                                                                                                                                                                                                                                                                                                                                                                                                                                                                                                                                                                                                                                                                                                                                                                                                                                                                                                                                                                                                                                                                                                                                                                                                                                                                                                                                                                                                                                                                                                                                                                                                                                                                                                                |  |
|                        |                                                                                  |                 |              | 2018 2023      |            |                                                                                                                                                                                                                                                                                                                                                                                                                                                                                                                                                                                                                                                                                                                                                                                                                                                                                                                                                                                                                                                                                                                                                                                                                                                                                                                                                                                                                                                                                                                                                                                                                                                                                                                                                                                                                                                                                                                                                                                                                                                                                                                                |  |
|                        |                                                                                  |                 | 20101        | 2010 2023      |            |                                                                                                                                                                                                                                                                                                                                                                                                                                                                                                                                                                                                                                                                                                                                                                                                                                                                                                                                                                                                                                                                                                                                                                                                                                                                                                                                                                                                                                                                                                                                                                                                                                                                                                                                                                                                                                                                                                                                                                                                                                                                                                                                |  |
| Median Age             | 38.6                                                                             |                 | 41.4         |                | 43.7       |                                                                                                                                                                                                                                                                                                                                                                                                                                                                                                                                                                                                                                                                                                                                                                                                                                                                                                                                                                                                                                                                                                                                                                                                                                                                                                                                                                                                                                                                                                                                                                                                                                                                                                                                                                                                                                                                                                                                                                                                                                                                                                                                |  |
| Male Population by Age | 17,394                                                                           |                 | 20,355       |                | 21,749     |                                                                                                                                                                                                                                                                                                                                                                                                                                                                                                                                                                                                                                                                                                                                                                                                                                                                                                                                                                                                                                                                                                                                                                                                                                                                                                                                                                                                                                                                                                                                                                                                                                                                                                                                                                                                                                                                                                                                                                                                                                                                                                                                |  |
|                        | 35.00% -                                                                         |                 |              |                |            |                                                                                                                                                                                                                                                                                                                                                                                                                                                                                                                                                                                                                                                                                                                                                                                                                                                                                                                                                                                                                                                                                                                                                                                                                                                                                                                                                                                                                                                                                                                                                                                                                                                                                                                                                                                                                                                                                                                                                                                                                                                                                                                                |  |
|                        | 30.00% -                                                                         |                 |              | *              |            |                                                                                                                                                                                                                                                                                                                                                                                                                                                                                                                                                                                                                                                                                                                                                                                                                                                                                                                                                                                                                                                                                                                                                                                                                                                                                                                                                                                                                                                                                                                                                                                                                                                                                                                                                                                                                                                                                                                                                                                                                                                                                                                                |  |
|                        | 25.00% -                                                                         |                 |              |                |            |                                                                                                                                                                                                                                                                                                                                                                                                                                                                                                                                                                                                                                                                                                                                                                                                                                                                                                                                                                                                                                                                                                                                                                                                                                                                                                                                                                                                                                                                                                                                                                                                                                                                                                                                                                                                                                                                                                                                                                                                                                                                                                                                |  |
|                        | 20.00% -<br>15.00% -                                                             |                 |              |                |            |                                                                                                                                                                                                                                                                                                                                                                                                                                                                                                                                                                                                                                                                                                                                                                                                                                                                                                                                                                                                                                                                                                                                                                                                                                                                                                                                                                                                                                                                                                                                                                                                                                                                                                                                                                                                                                                                                                                                                                                                                                                                                                                                |  |
|                        | 10.00% -                                                                         |                 |              | <u> </u>       | 100        |                                                                                                                                                                                                                                                                                                                                                                                                                                                                                                                                                                                                                                                                                                                                                                                                                                                                                                                                                                                                                                                                                                                                                                                                                                                                                                                                                                                                                                                                                                                                                                                                                                                                                                                                                                                                                                                                                                                                                                                                                                                                                                                                |  |
|                        | 5.00% -                                                                          |                 |              | /              |            | Concession of the local division of the loca |  |
|                        | - 0.00% -<br>A                                                                   | ge 0 - 4 Age 10 | ) - Age 18 - | Age 25 - Age 4 | ю. Аде 65- | Age 85                                                                                                                                                                                                                                                                                                                                                                                                                                                                                                                                                                                                                                                                                                                                                                                                                                                                                                                                                                                                                                                                                                                                                                                                                                                                                                                                                                                                                                                                                                                                                                                                                                                                                                                                                                                                                                                                                                                                                                                                                                                                                                                         |  |
|                        |                                                                                  | 14              | Ž20          | 34 Š4          |            | and over                                                                                                                                                                                                                                                                                                                                                                                                                                                                                                                                                                                                                                                                                                                                                                                                                                                                                                                                                                                                                                                                                                                                                                                                                                                                                                                                                                                                                                                                                                                                                                                                                                                                                                                                                                                                                                                                                                                                                                                                                                                                                                                       |  |
|                        |                                                                                  |                 |              | 2018 🔒         | 2023       |                                                                                                                                                                                                                                                                                                                                                                                                                                                                                                                                                                                                                                                                                                                                                                                                                                                                                                                                                                                                                                                                                                                                                                                                                                                                                                                                                                                                                                                                                                                                                                                                                                                                                                                                                                                                                                                                                                                                                                                                                                                                                                                                |  |
| Age 0 - 4              | 301                                                                              | 1.73%           | 319          | 1.57%          | 303        | 1.39                                                                                                                                                                                                                                                                                                                                                                                                                                                                                                                                                                                                                                                                                                                                                                                                                                                                                                                                                                                                                                                                                                                                                                                                                                                                                                                                                                                                                                                                                                                                                                                                                                                                                                                                                                                                                                                                                                                                                                                                                                                                                                                           |  |
| Age 5 - 9              | 151                                                                              | 0.87%           | 356          | 1.75%          | 362        | 1.66                                                                                                                                                                                                                                                                                                                                                                                                                                                                                                                                                                                                                                                                                                                                                                                                                                                                                                                                                                                                                                                                                                                                                                                                                                                                                                                                                                                                                                                                                                                                                                                                                                                                                                                                                                                                                                                                                                                                                                                                                                                                                                                           |  |
| Age 10 - 14            | 119                                                                              | 0.69%           | 261          | 1.28%          | 386        | 1.77                                                                                                                                                                                                                                                                                                                                                                                                                                                                                                                                                                                                                                                                                                                                                                                                                                                                                                                                                                                                                                                                                                                                                                                                                                                                                                                                                                                                                                                                                                                                                                                                                                                                                                                                                                                                                                                                                                                                                                                                                                                                                                                           |  |
| Age 15 - 17            | 126                                                                              | 0.72%           | 137          | 0.67%          | 219        | 1.01                                                                                                                                                                                                                                                                                                                                                                                                                                                                                                                                                                                                                                                                                                                                                                                                                                                                                                                                                                                                                                                                                                                                                                                                                                                                                                                                                                                                                                                                                                                                                                                                                                                                                                                                                                                                                                                                                                                                                                                                                                                                                                                           |  |
| Age 18 - 20            | 295                                                                              | 1.69%           | 234          | 1.15%          | 258        | 1.18                                                                                                                                                                                                                                                                                                                                                                                                                                                                                                                                                                                                                                                                                                                                                                                                                                                                                                                                                                                                                                                                                                                                                                                                                                                                                                                                                                                                                                                                                                                                                                                                                                                                                                                                                                                                                                                                                                                                                                                                                                                                                                                           |  |
| Age 21 - 24            | 1,275                                                                            | 7.33%           | 516          | 2.53%          | 420        | 1.93                                                                                                                                                                                                                                                                                                                                                                                                                                                                                                                                                                                                                                                                                                                                                                                                                                                                                                                                                                                                                                                                                                                                                                                                                                                                                                                                                                                                                                                                                                                                                                                                                                                                                                                                                                                                                                                                                                                                                                                                                                                                                                                           |  |
| Age 25 - 34            | 5,124                                                                            | 29.45%          | 5,619        | 27.61%         | 4,947      | 22.75                                                                                                                                                                                                                                                                                                                                                                                                                                                                                                                                                                                                                                                                                                                                                                                                                                                                                                                                                                                                                                                                                                                                                                                                                                                                                                                                                                                                                                                                                                                                                                                                                                                                                                                                                                                                                                                                                                                                                                                                                                                                                                                          |  |
| Age 35 - 44            | 3,282                                                                            | 18.87%          | 4,229        | 20.78%         | 4,696      | 21.59                                                                                                                                                                                                                                                                                                                                                                                                                                                                                                                                                                                                                                                                                                                                                                                                                                                                                                                                                                                                                                                                                                                                                                                                                                                                                                                                                                                                                                                                                                                                                                                                                                                                                                                                                                                                                                                                                                                                                                                                                                                                                                                          |  |
| Age 45 - 54            | 2,645                                                                            | 15.21%          | 3,166        | 15.55%         | 3,712      | 17.07                                                                                                                                                                                                                                                                                                                                                                                                                                                                                                                                                                                                                                                                                                                                                                                                                                                                                                                                                                                                                                                                                                                                                                                                                                                                                                                                                                                                                                                                                                                                                                                                                                                                                                                                                                                                                                                                                                                                                                                                                                                                                                                          |  |
| Age 55 - 64            | 2,039                                                                            | 11.72%          | 2,510        | 12.33%         | 2,832      | 13.02                                                                                                                                                                                                                                                                                                                                                                                                                                                                                                                                                                                                                                                                                                                                                                                                                                                                                                                                                                                                                                                                                                                                                                                                                                                                                                                                                                                                                                                                                                                                                                                                                                                                                                                                                                                                                                                                                                                                                                                                                                                                                                                          |  |
| Age 65 - 74            | 1,130                                                                            | 6.50%           | 1,769        | 8.69%          | 2,134      | 9.81                                                                                                                                                                                                                                                                                                                                                                                                                                                                                                                                                                                                                                                                                                                                                                                                                                                                                                                                                                                                                                                                                                                                                                                                                                                                                                                                                                                                                                                                                                                                                                                                                                                                                                                                                                                                                                                                                                                                                                                                                                                                                                                           |  |
| Age 75 - 84            | 694                                                                              | 3.99%           | 957          | 4.70%          | 1,177      | 5.41                                                                                                                                                                                                                                                                                                                                                                                                                                                                                                                                                                                                                                                                                                                                                                                                                                                                                                                                                                                                                                                                                                                                                                                                                                                                                                                                                                                                                                                                                                                                                                                                                                                                                                                                                                                                                                                                                                                                                                                                                                                                                                                           |  |
| Age 85 and over        | 214                                                                              | 1.23%           | 282          | 1.39%          | 306        | 1.41                                                                                                                                                                                                                                                                                                                                                                                                                                                                                                                                                                                                                                                                                                                                                                                                                                                                                                                                                                                                                                                                                                                                                                                                                                                                                                                                                                                                                                                                                                                                                                                                                                                                                                                                                                                                                                                                                                                                                                                                                                                                                                                           |  |
| •                      |                                                                                  |                 |              |                |            |                                                                                                                                                                                                                                                                                                                                                                                                                                                                                                                                                                                                                                                                                                                                                                                                                                                                                                                                                                                                                                                                                                                                                                                                                                                                                                                                                                                                                                                                                                                                                                                                                                                                                                                                                                                                                                                                                                                                                                                                                                                                                                                                |  |
| Age 16 and over        | 16,788                                                                           | 96.51%          | 19,376       | 95.19%         | 20,630     | 94.85                                                                                                                                                                                                                                                                                                                                                                                                                                                                                                                                                                                                                                                                                                                                                                                                                                                                                                                                                                                                                                                                                                                                                                                                                                                                                                                                                                                                                                                                                                                                                                                                                                                                                                                                                                                                                                                                                                                                                                                                                                                                                                                          |  |