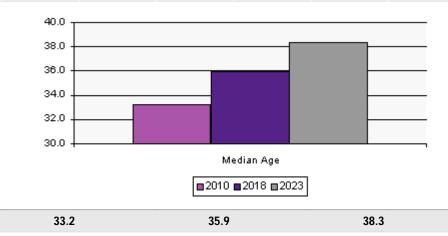

Growth 2000 - 2010

Growth 2010 - 2018

Growth 2018 - 2023

|                                 | 1789 STATE ST, SAN DIEGO, CA, 92101-2530: Radius Analysis Area Group: Radius 1.0 |                       |          |                         |            |                    |  |
|---------------------------------|----------------------------------------------------------------------------------|-----------------------|----------|-------------------------|------------|--------------------|--|
| Description                     | 2010                                                                             |                       | 20       | 18                      | 20         | 23                 |  |
|                                 | Census                                                                           | %                     | Estimate | %                       | Projection | %                  |  |
| Population by Age and Sex Trend |                                                                                  |                       |          |                         |            |                    |  |
| Total Population By Age         | 29,911                                                                           |                       | 35,486   |                         | 38,179     |                    |  |
|                                 | 35.00%<br>30.00%<br>25.00%<br>20.00%<br>15.00%                                   |                       |          |                         |            |                    |  |
|                                 | 10.00%<br>5.00%                                                                  |                       |          | /                       |            |                    |  |
|                                 | 0.00%                                                                            |                       |          |                         |            |                    |  |
|                                 | 4                                                                                | / age 0 - 4 Age<br>14 | •        | Age 25 - Age 4<br>34 54 |            | Age 85<br>and over |  |
|                                 |                                                                                  |                       |          | 2018 🔒                  |            |                    |  |
| Age 0 - 4                       | 584                                                                              | 1.95%                 | 612      | 1.72%                   | 575        | 1.51%              |  |
| Age 5 - 9                       | 313                                                                              | 1.05%                 | 704      | 1.98%                   | 714        | 1.87%              |  |
| Age 10 - 14                     | 242                                                                              | 0.81%                 | 525      | 1.48%                   | 759        | 1.99%              |  |
| Age 15 - 17                     | 243                                                                              | 0.81%                 | 256      | 0.72%                   | 419        | 1.10%              |  |
| Age 18 - 20                     | 521                                                                              | 1.74%                 | 370      | 1.04%                   | 415        | 1.09%              |  |
| Age 21 - 24                     | 2,318                                                                            | 7.75%                 | 787      | 2.22%                   | 597        | 1.56%              |  |
| Age 25 - 34                     | 8,953                                                                            | 29.93%                | 9,884    | 27.85%                  | 8,436      | 22.10%             |  |
| Age 35 - 44                     | 4,970                                                                            | 16.61%                | 7,189    | 20.26%                  | 8,255      | 21.62%             |  |
| Age 45 - 54                     | 4,065                                                                            | 13.59%                | 5,009    | 14.12%                  | 6,349      | 16.63%             |  |
| Age 55 - 64                     | 3,527                                                                            | 11.79%                | 4,148    | 11.69%                  | 4,492      | 11.77%             |  |
| Age 65 - 74                     | 2,129                                                                            | 7.12%                 | 3,307    | 9.32%                   | 3,945      | 10.33%             |  |
| Age 75 - 84                     | 1,436                                                                            | 4.80%                 | 1,907    | 5.37%                   | 2,372      | 6.21%              |  |
| Age 85 and over                 | 612                                                                              | 2.05%                 | 791      | 2.23%                   | 853        | 2.23%              |  |
| Age 16 and over                 | 28,706                                                                           | 95.97%                | 33,563   | 94.58%                  | 35,997     | 94.28%             |  |
| Age 18 and over                 | 28,529                                                                           | 95.38%                | 33,390   | 94.09%                  | 35,713     | 93.54%             |  |
| Age 21 and over                 | 28,009                                                                           | 93.64%                | 33,020   | 93.05%                  | 35,298     | 92.45%             |  |
| Age 65 and over                 | 4,176                                                                            | 13.96%                | 6,005    | 16.92%                  | 7,170      | 18.78%             |  |