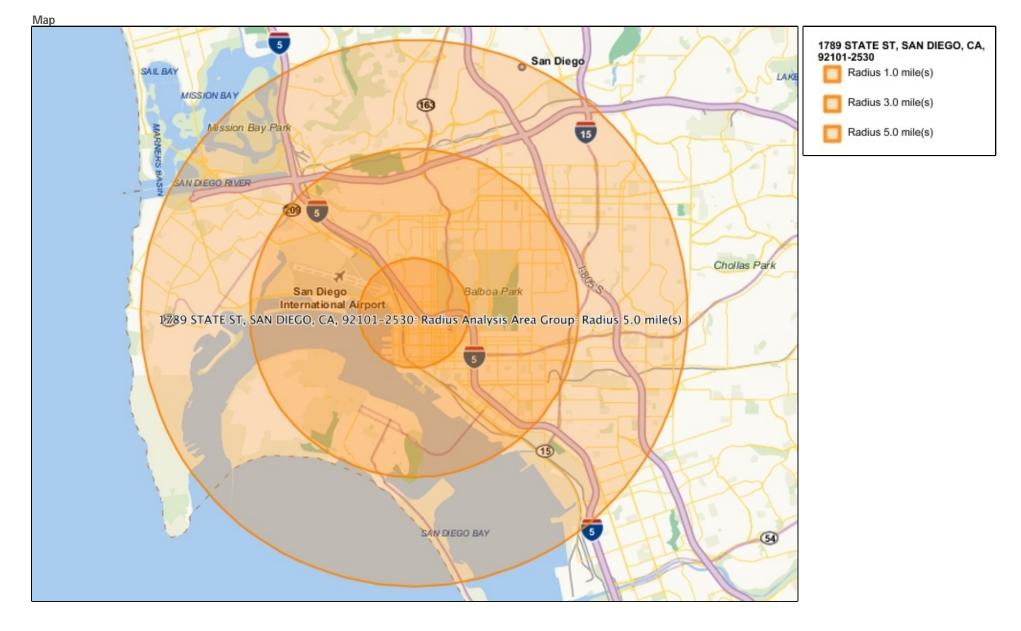

Title Page

Data Version: 2018 Feb (Internal) Report Generation Method: Single Analysis Area: 1789 STATE ST, SAN DIEGO, CA, 92101-2530 Reporting Detail: As Selected Include Map: Yes Include Labels: Yes Map Reporting Detail: As Selected Base Map Style: Claritas Map Subtotal Method: None Include Charts: Yes Analysis Area Detail: No