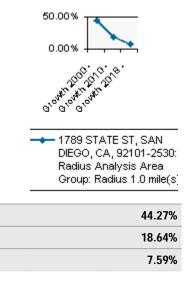

**Report Sections:** 

Population Summary Population by Age and Sex Trend

1 of 17

| Population by:     | 1789 STATE ST, SAN DIEGO<br>CA, 92101-2530: Radius<br>Analysis Area Group: Radiu<br>1.0 mile(s) |                      |  |  |  |
|--------------------|-------------------------------------------------------------------------------------------------|----------------------|--|--|--|
|                    | Total<br>Population                                                                             | Population<br>Growth |  |  |  |
| Population Summary |                                                                                                 |                      |  |  |  |
| 2023 Projection    | 38,179                                                                                          |                      |  |  |  |
| 2018 Estimate      | 35,486                                                                                          |                      |  |  |  |
| 2010 Census        | 29,911                                                                                          |                      |  |  |  |
| 2000 Census        | 20,732                                                                                          |                      |  |  |  |

Growth 2000 - 2010

Growth 2010 - 2018

Growth 2018 - 2023

|                                 | 1789 STATE ST, SAN DIEGO, CA, 92101-2530: Radius Analysis Area Group: Radius 1.0 |                       |          |                         |            |                    |  |
|---------------------------------|----------------------------------------------------------------------------------|-----------------------|----------|-------------------------|------------|--------------------|--|
| Description                     | 2010                                                                             |                       | 20       | 18                      | 20         | 23                 |  |
|                                 | Census                                                                           | %                     | Estimate | %                       | Projection | %                  |  |
| Population by Age and Sex Trend |                                                                                  |                       |          |                         |            |                    |  |
| Total Population By Age         | 29,911                                                                           |                       | 35,486   |                         | 38,179     |                    |  |
|                                 | 35.00%<br>30.00%<br>25.00%<br>20.00%<br>15.00%                                   |                       |          |                         |            |                    |  |
|                                 | 10.00%<br>5.00%                                                                  |                       |          | /                       |            |                    |  |
|                                 | 0.00%                                                                            |                       |          |                         |            |                    |  |
|                                 | 4                                                                                | / age 0 - 4 Age<br>14 | •        | Age 25 - Age 4<br>34 54 |            | Age 85<br>and over |  |
|                                 |                                                                                  |                       |          | 2018 🔒                  |            |                    |  |
| Age 0 - 4                       | 584                                                                              | 1.95%                 | 612      | 1.72%                   | 575        | 1.51%              |  |
| Age 5 - 9                       | 313                                                                              | 1.05%                 | 704      | 1.98%                   | 714        | 1.87%              |  |
| Age 10 - 14                     | 242                                                                              | 0.81%                 | 525      | 1.48%                   | 759        | 1.99%              |  |
| Age 15 - 17                     | 243                                                                              | 0.81%                 | 256      | 0.72%                   | 419        | 1.10%              |  |
| Age 18 - 20                     | 521                                                                              | 1.74%                 | 370      | 1.04%                   | 415        | 1.09%              |  |
| Age 21 - 24                     | 2,318                                                                            | 7.75%                 | 787      | 2.22%                   | 597        | 1.56%              |  |
| Age 25 - 34                     | 8,953                                                                            | 29.93%                | 9,884    | 27.85%                  | 8,436      | 22.10%             |  |
| Age 35 - 44                     | 4,970                                                                            | 16.61%                | 7,189    | 20.26%                  | 8,255      | 21.62%             |  |
| Age 45 - 54                     | 4,065                                                                            | 13.59%                | 5,009    | 14.12%                  | 6,349      | 16.63%             |  |
| Age 55 - 64                     | 3,527                                                                            | 11.79%                | 4,148    | 11.69%                  | 4,492      | 11.77%             |  |
| Age 65 - 74                     | 2,129                                                                            | 7.12%                 | 3,307    | 9.32%                   | 3,945      | 10.33%             |  |
| Age 75 - 84                     | 1,436                                                                            | 4.80%                 | 1,907    | 5.37%                   | 2,372      | 6.21%              |  |
| Age 85 and over                 | 612                                                                              | 2.05%                 | 791      | 2.23%                   | 853        | 2.23%              |  |
| Age 16 and over                 | 28,706                                                                           | 95.97%                | 33,563   | 94.58%                  | 35,997     | 94.28%             |  |
| Age 18 and over                 | 28,529                                                                           | 95.38%                | 33,390   | 94.09%                  | 35,713     | 93.54%             |  |
| Age 21 and over                 | 28,009                                                                           | 93.64%                | 33,020   | 93.05%                  | 35,298     | 92.45%             |  |
| Age 65 and over                 | 4,176                                                                            | 13.96%                | 6,005    | 16.92%                  | 7,170      | 18.78%             |  |